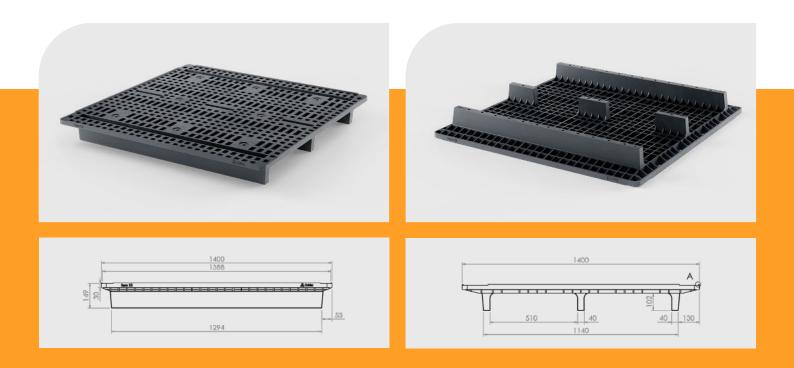

## Sam S3

OD-2R

1400 x 1400 mm

| Technical Data | Bottom<br>support | Top Deck | Dimensions (mm)   | Maximum Load | Weight (kg) |         |      |
|----------------|-------------------|----------|-------------------|--------------|-------------|---------|------|
|                |                   |          |                   | Static       | Dynamic     | Racking | PE   |
| Sam S3 (OD-2R) | 2 runners         | open     | 1400 x 1400 x 155 | 2000         | 500         | 250     | 22,0 |

Entry: 2 ways | Nesting height: 102,0 mm | Safety rim: 5 mm

| Logistic Data  | Standard Truck Europe |       | Standard Truck USA |       | Mega Truck |       | Jumbo Truck |       | 40´ HC Container |       |
|----------------|-----------------------|-------|--------------------|-------|------------|-------|-------------|-------|------------------|-------|
|                | stack                 | total | stack              | total | stack      | total | stack       | total | stack            | total |
| Sam S3 (OD-2R) | -                     | -     | -                  | -     | -          | -     | -           | -     | -                | -     |

- Nestable skid pallet in special dimensions 1400 x 1400 mm 1. Benefits
  - 2. Especially designed for the transport and storage of extra large packages

- 3. Suitable for use in high racks with small loads
  - 4. Design of the skids ensures good nestability, saving floor space and improving reverse logistics
  - 5. Reusable pallet made of recycled plastic and 100% recyclable