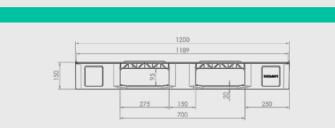

## **Eco E5.1**

CD-2R

1200 x 800 mm

| Technical Data   | Bottom<br>support | Top Deck | Dimensions (mm)  | Maximum Load | Capacities (kg) | Weight (kg) |      |
|------------------|-------------------|----------|------------------|--------------|-----------------|-------------|------|
|                  |                   |          |                  | Static       | Dynamic         | Racking     | PP   |
| Eco E5.1 (CD-2R) | 2 runners         | closed   | 1200 x 800 x 150 | 3000         | 1500            | 600         | 13,5 |

Entry: 4 ways | Nesting height: - mm | Safety rim: 6 mm

| Logistic Data    | Standard Truck Europe |       | Standard Truck USA |       | Mega Truck |       | Jumbo Truck |       | 40´ HC Container |       |
|------------------|-----------------------|-------|--------------------|-------|------------|-------|-------------|-------|------------------|-------|
|                  | stack                 | total | stack              | total | stack      | total | stack       | total | stack            | total |
| Eco E5.1 (CD-2R) | 16                    | 528   | -                  | -     | 18         | 594   | 18          | 684   | 25               | 550   |