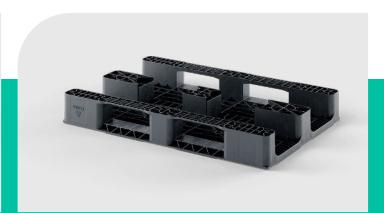

## **Eco E5.1**

CD-2R

1200 x 800 mm

| Technical Data   | Bottom<br>support | Top Deck | Dimensions (mm)  | Maximum Load | Capacities (kg) | Weight (kg) |      |
|------------------|-------------------|----------|------------------|--------------|-----------------|-------------|------|
|                  |                   |          |                  | Static       | Dynamic         | Racking     | PP   |
| Eco E5.1 (CD-2R) | 2 runners         | closed   | 1200 x 800 x 150 | 3000         | 1500            | 600         | 13,5 |

Senefits

- I. High performance at low cost
- 2. Monoblock design with impressive weight/load ratio
- 3. Ideal for closed loops, distribution, production areas and export
- 4. Strong performance with roller conveyors and in high racks
- 5. The closed deck version offers superior protection of the merchandise and prevents contamination of the load
- 6. Rounded corners to reduce potential fork access damage
- 7. Reusable pallet made of recycled plastic and 100% recyclable