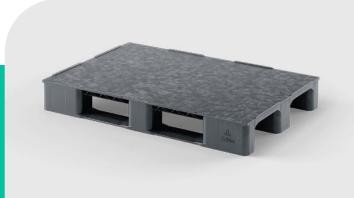

## **Eco E5.1**

CD-2R

1200 x 800 mm

| Technical Data   | Bottom<br>support | Top Deck | Dimensions (mm)  | Maximum Load | Capacities (kg) | Weight (kg) |      |
|------------------|-------------------|----------|------------------|--------------|-----------------|-------------|------|
|                  |                   |          |                  | Static       | Dynamic         | Racking     | PP   |
| Eco E5.1 (CD-2R) | 2 runners         | closed   | 1200 x 800 x 150 | 3000         | 1500            | 600         | 13,5 |