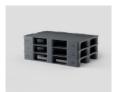

## **Eco E5.1**

CD-3R

1200 x 800 mm

| Technical Data   | Bottom<br>support | Top Deck | Dimensions (mm)  | Maximum Load | Capacities (kg) | Weight (kg) |      |
|------------------|-------------------|----------|------------------|--------------|-----------------|-------------|------|
|                  |                   |          |                  | Static       | Dynamic         | Racking     | PP   |
| Eco E5.1 (CD-3R) | 3 runners         | closed   | 1200 x 800 x 150 | 3000         | 1500            | 750         | 14,5 |

Entry: 4 ways | Nesting height: - mm | Safety rim: 6 mm

| Logistic Data    | Standard Truck Europe |       | Standard Truck USA |       | Mega Truck |       | Jumbo Truck |       | 40´ HC Container |       |
|------------------|-----------------------|-------|--------------------|-------|------------|-------|-------------|-------|------------------|-------|
|                  | stack                 | total | stack              | total | stack      | total | stack       | total | stack            | total |
| Eco E5.1 (CD-3R) | 16                    | 528   | -                  | -     | 18         | 594   | 18          | 684   | 25               | 550   |