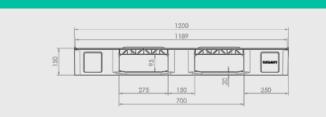

## **Eco E5.1**

CD-3R

1200 x 800 mm

| Technical Data   | Bottom<br>support | Top Deck | Dimensions (mm)  | Maximum Load | Capacities (kg) | Weight (kg) |      |
|------------------|-------------------|----------|------------------|--------------|-----------------|-------------|------|
|                  |                   |          |                  | Static       | Dynamic         | Racking     | PP   |
| Eco E5.1 (CD-3R) | 3 runners         | closed   | 1200 x 800 x 150 | 3000         | 1500            | 750         | 14,5 |

Entry: 4 ways | Nesting height: - mm | Safety rim: 6 mm

| Logistic Data    | Standard Truck Europe |       | Standard Truck USA |       | Mega Truck |       | Jumbo Truck |       | 40´ HC Container |       |
|------------------|-----------------------|-------|--------------------|-------|------------|-------|-------------|-------|------------------|-------|
|                  | stack                 | total | stack              | total | stack      | total | stack       | total | stack            | total |
| Eco E5.1 (CD-3R) | 16                    | 528   | -                  | -     | 18         | 594   | 18          | 684   | 25               | 550   |