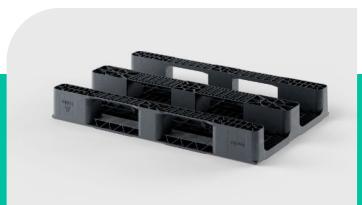

## **Eco E5.1**

CD-3R

1200 x 800 mm

| Technical Data   | Bottom<br>support | Top Deck | Dimensions (mm)  | Maximum Load | Capacities (kg) | Weight (kg) |      |
|------------------|-------------------|----------|------------------|--------------|-----------------|-------------|------|
|                  |                   |          |                  | Static       | Dynamic         | Racking     | PP   |
| Eco E5.1 (CD-3R) | 3 runners         | closed   | 1200 x 800 x 150 | 3000         | 1500            | 750         | 14,5 |

**3enefits** 

- I. High performance at low cost
- 2. Monoblock design with impressive weight/load ratio
- 3. Ideal for closed loops, distribution, production areas and export
- 4. Strong performance with roller conveyors and in high racks
- 5. The closed deck version offers superior protection of the merchandise and prevents contamination of the load
- 6. Rounded corners to reduce potential fork access damage
- 7. Reusable pallet made of recycled plastic and 100% recyclable