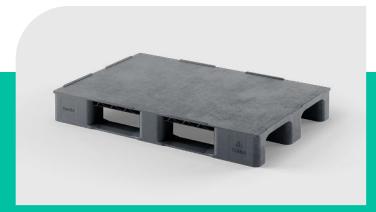

## **Eco E5.1**

CD-3R

1200 x 800 mm

| Technical Data   | Bottom<br>support | Top Deck | Dimensions (mm)  | Maximum Load | Capacities (kg) | Weight (kg) |      |
|------------------|-------------------|----------|------------------|--------------|-----------------|-------------|------|
|                  |                   |          |                  | Static       | Dynamic         | Racking     | PP   |
| Eco E5.1 (CD-3R) | 3 runners         | closed   | 1200 x 800 x 150 | 3000         | 1500            | 750         | 14,5 |