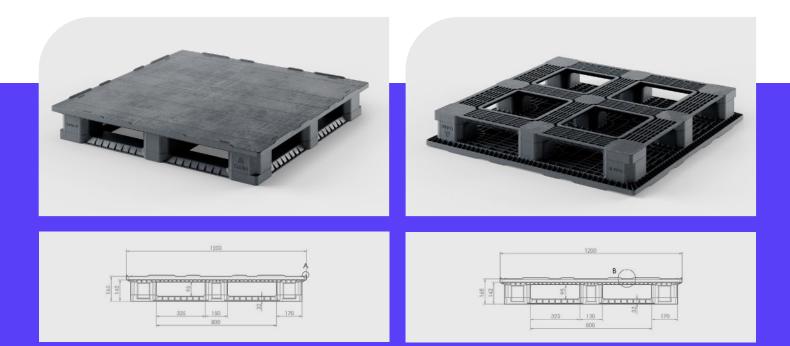

## Endur S7

CD-6R

1200 x 1200 mm

| Technical Data   | Bottom<br>support | Top Deck | Dimensions (mm)   | Maximum Load Capacities (kg) |         |         |      | Weight (kg) |  |
|------------------|-------------------|----------|-------------------|------------------------------|---------|---------|------|-------------|--|
|                  |                   |          |                   | Static                       | Dynamic | Racking | PP   | PE Mix      |  |
| Endur S7 (CD-6R) | 6 runners         | closed   | 1200 x 1200 x 165 | 5000                         | 2500    | 1375    | 29,0 | 30,0        |  |

Entry: 4 ways | Nesting height: - mm | Safety rim: 7 mm

| Logistic Data    | Standard Truck Europe |       | Standard Truck USA |       | Mega Truck |       | Jumbo Truck |       | 40' HC Container |       |
|------------------|-----------------------|-------|--------------------|-------|------------|-------|-------------|-------|------------------|-------|
|                  | stack                 | total | stack              | total | stack      | total | stack       | total | stack            | total |
| Endur S7 (CD-6R) | 15                    | 330   | -                  | -     | 18         | 396   | 18          | 432   | 16               | 265   |