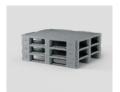

## **Endur i7**

CD-3R

1200 x 1000 mm

| Technical Data   | Bottom<br>support | Top Deck | Dimensions (mm)   | Maximum Load Capacities (kg) |         |         |      | Weight (kg) |  |
|------------------|-------------------|----------|-------------------|------------------------------|---------|---------|------|-------------|--|
|                  |                   |          |                   | Static                       | Dynamic | Racking | PP   | PE Mix      |  |
| Endur i7 (CD-3R) | 3 runners         | closed   | 1200 x 1000 x 160 | 6000                         | 2500    | 1250    | 21,5 | 21,5        |  |

Entry: 4 ways | Nesting height: - mm | Safety rim: 7 mm

| Logistic Data    | Standard Truck Europe |       | Standard Truck USA |       | Mega Truck |       | Jumbo Truck |       | 40' HC Container |       |
|------------------|-----------------------|-------|--------------------|-------|------------|-------|-------------|-------|------------------|-------|
|                  | stack                 | total | stack              | total | stack      | total | stack       | total | stack            | total |
| Endur i7 (CD-3R) | 15                    | 390   | -                  | -     | 17         | 442   | 17          | 476   | 16               | 342   |