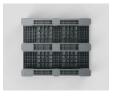

## **Endur i7**

CD-3R

1200 x 1000 mm

| Technical Data   | Bottom<br>support | Top Deck | Dimensions (mm)   | Maximum Load Capacities (kg) |         |         |      | Weight (kg) |  |
|------------------|-------------------|----------|-------------------|------------------------------|---------|---------|------|-------------|--|
|                  |                   |          |                   | Static                       | Dynamic | Racking | PP   | PE Mix      |  |
| Endur i7 (CD-3R) | 3 runners         | closed   | 1200 x 1000 x 160 | 6000                         | 2500    | 1250    | 21,5 | 21,5        |  |

Entry: 4 ways | Nesting height: - mm | Safety rim: 7 mm

| Logistic Data    | Standard Truck Europe |       | Standard Truck USA |       | Mega Truck |       | Jumbo Truck |       | 40' HC Container |       |
|------------------|-----------------------|-------|--------------------|-------|------------|-------|-------------|-------|------------------|-------|
|                  | stack                 | total | stack              | total | stack      | total | stack       | total | stack            | total |
| Endur i7 (CD-3R) | 15                    | 390   | -                  | -     | 17         | 442   | 17          | 476   | 16               | 342   |