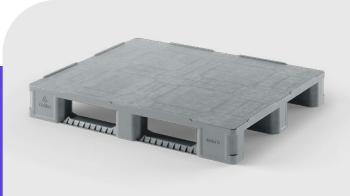

## **Endur i7**

CD-3R

1200 x 1000 mm

| Technical Data   | Bottom<br>support | Top Deck | Dimensions (mm)   | Maximum Load Capacities (kg) |         |         |      | Weight (kg) |  |
|------------------|-------------------|----------|-------------------|------------------------------|---------|---------|------|-------------|--|
|                  |                   |          |                   | Static                       | Dynamic | Racking | PP   | PE Mix      |  |
| Endur i7 (CD-3R) | 3 runners         | closed   | 1200 x 1000 x 160 | 6000                         | 2500    | 1250    | 21,5 | 21,5        |  |