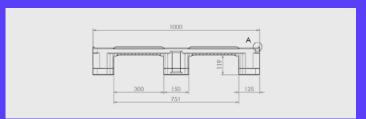

## **Endur i7**

CD-3R

1200 x 1000 mm

| Technical Data   | Bottom<br>support | Top Deck | Dimensions (mm)   | Maximum Load Capacities (kg) |         |         |      | Weight (kg) |  |
|------------------|-------------------|----------|-------------------|------------------------------|---------|---------|------|-------------|--|
|                  |                   |          |                   | Static                       | Dynamic | Racking | PP   | PE Mix      |  |
| Endur i7 (CD-3R) | 3 runners         | closed   | 1200 x 1000 x 160 | 6000                         | 2500    | 1250    | 21,5 | 21,5        |  |

Entry: 4 ways | Nesting height: - mm | Safety rim: 7 mm

| Logistic Data    | Standard Truck Europe |       | Standard Truck USA |       | Mega Truck |       | Jumbo Truck |       | 40' HC Container |       |
|------------------|-----------------------|-------|--------------------|-------|------------|-------|-------------|-------|------------------|-------|
|                  | stack                 | total | stack              | total | stack      | total | stack       | total | stack            | total |
| Endur i7 (CD-3R) | 15                    | 390   | -                  | -     | 17         | 442   | 17          | 476   | 16               | 342   |