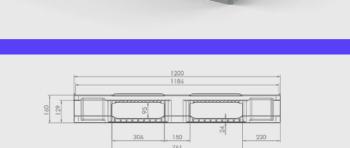

## **Endur i7**

CD-3R

1200 x 1000 mm

| Technical Data   | Bottom<br>support | Top Deck | Dimensions (mm)   | Maximum Load Capacities (kg) |         |         |      | Weight (kg) |  |
|------------------|-------------------|----------|-------------------|------------------------------|---------|---------|------|-------------|--|
|                  |                   |          |                   | Static                       | Dynamic | Racking | PP   | PE Mix      |  |
| Endur i7 (CD-3R) | 3 runners         | closed   | 1200 x 1000 x 160 | 6000                         | 2500    | 1250    | 21,5 | 21,5        |  |

Entry: 4 ways | Nesting height: - mm | Safety rim: 7 mm

| Logistic Data    | Standard Truck Europe |       | Standard Truck USA |       | Mega Truck |       | Jumbo Truck |       | 40' HC Container |       |
|------------------|-----------------------|-------|--------------------|-------|------------|-------|-------------|-------|------------------|-------|
|                  | stack                 | total | stack              | total | stack      | total | stack       | total | stack            | total |
| Endur i7 (CD-3R) | 15                    | 390   | -                  | -     | 17         | 442   | 17          | 476   | 16               | 342   |