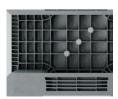

## **Endur i7**

CD-3R

1200 x 1000 mm

| Technical Data   | Bottom<br>support | Top Deck | Dimensions (mm)   | Maximum Load Capacities (kg) |         |         |      | Weight (kg) |  |
|------------------|-------------------|----------|-------------------|------------------------------|---------|---------|------|-------------|--|
|                  |                   |          |                   | Static                       | Dynamic | Racking | PP   | PE Mix      |  |
| Endur i7 (CD-3R) | 3 runners         | closed   | 1200 x 1000 x 160 | 6000                         | 2500    | 1250    | 21,5 | 21,5        |  |

Entry: 4 ways | Nesting height: - mm | Safety rim: 7 mm

| Logistic Data    | Standard Truck Europe |       | Standard Truck USA |       | Mega Truck |       | Jumbo Truck |       | 40' HC Container |       |
|------------------|-----------------------|-------|--------------------|-------|------------|-------|-------------|-------|------------------|-------|
|                  | stack                 | total | stack              | total | stack      | total | stack       | total | stack            | total |
| Endur i7 (CD-3R) | 15                    | 390   | -                  | -     | 17         | 442   | 17          | 476   | 16               | 342   |