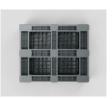

## **Endur i7**

CD-6R

1200 x 1000 mm

|  | Technical Data   | Bottom<br>support | Top Deck | Dimensions (mm)   | Maximum Load Capacities (kg) |         |         |      | Weight (kg) |  |
|--|------------------|-------------------|----------|-------------------|------------------------------|---------|---------|------|-------------|--|
|  |                  |                   |          |                   | Static                       | Dynamic | Racking | PP   | PE Mix      |  |
|  | Endur i7 (CD-6R) | 6 runners         | closed   | 1200 x 1000 x 160 | 6000                         | 2500    | 1375    | 23,5 | 23,5        |  |