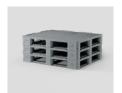

## **Endur i7**

CD-6R

1200 x 1000 mm

|  | Technical Data   | Bottom<br>support | Top Deck | Dimensions (mm)   | Maximum Load Capacities (kg) |         |         |      | Weight (kg) |  |
|--|------------------|-------------------|----------|-------------------|------------------------------|---------|---------|------|-------------|--|
|  |                  |                   |          |                   | Static                       | Dynamic | Racking | PP   | PE Mix      |  |
|  | Endur i7 (CD-6R) | 6 runners         | closed   | 1200 x 1000 x 160 | 6000                         | 2500    | 1375    | 23,5 | 23,5        |  |