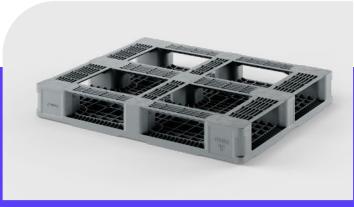

## **Endur i7**

CD-6R

1200 x 1000 mm

|  | Technical Data   | Bottom<br>support | Top Deck | Dimensions (mm)   | Maximum Load Capacities (kg) |         |         |      | Weight (kg) |  |
|--|------------------|-------------------|----------|-------------------|------------------------------|---------|---------|------|-------------|--|
|  |                  |                   |          |                   | Static                       | Dynamic | Racking | PP   | PE Mix      |  |
|  | Endur i7 (CD-6R) | 6 runners         | closed   | 1200 x 1000 x 160 | 6000                         | 2500    | 1375    | 23,5 | 23,5        |  |

Entry: 4 ways | Nesting height: - mm | Safety rim: 7 mm

| Logistic Data    | Standard Truck Europe |       | Standard Truck USA |       | Mega Truck |       | Jumbo Truck |       | 40´ HC Container |       |
|------------------|-----------------------|-------|--------------------|-------|------------|-------|-------------|-------|------------------|-------|
| Logistic Data    | stack                 | total | stack              | total | stack      | total | stack       | total | stack            | total |
| Endur i7 (CD-6R) | 15                    | 390   | -                  | -     | 17         | 442   | 17          | 476   | 16               | 342   |