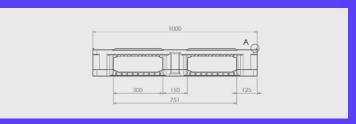

## **Endur i7**

CD-6R

1200 x 1000 mm

|  | Technical Data   | Bottom<br>support | Top Deck | Dimensions (mm)   | Maximum Load Capacities (kg) |         |         |      | Weight (kg) |  |
|--|------------------|-------------------|----------|-------------------|------------------------------|---------|---------|------|-------------|--|
|  |                  |                   |          |                   | Static                       | Dynamic | Racking | PP   | PE Mix      |  |
|  | Endur i7 (CD-6R) | 6 runners         | closed   | 1200 x 1000 x 160 | 6000                         | 2500    | 1375    | 23,5 | 23,5        |  |

Entry: 4 ways | Nesting height: - mm | Safety rim: 7 mm

| Logistic Data    | Standard Truck Europe |       | Standard Truck USA |       | Mega Truck |       | Jumbo Truck |       | 40´ HC Container |       |
|------------------|-----------------------|-------|--------------------|-------|------------|-------|-------------|-------|------------------|-------|
| Logistic Data    | stack                 | total | stack              | total | stack      | total | stack       | total | stack            | total |
| Endur i7 (CD-6R) | 15                    | 390   | -                  | -     | 17         | 442   | 17          | 476   | 16               | 342   |