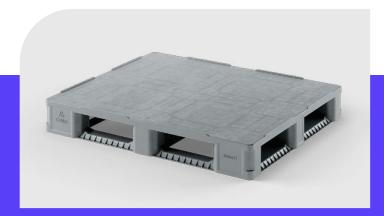

## **Endur i7**

CD-6R

1200 x 1000 mm

|  | Technical Data   | Bottom<br>support | Top Deck | Dimensions (mm)   | Maximum Load Capacities (kg) |         |         |      | Weight (kg) |  |
|--|------------------|-------------------|----------|-------------------|------------------------------|---------|---------|------|-------------|--|
|  |                  |                   |          |                   | Static                       | Dynamic | Racking | PP   | PE Mix      |  |
|  | Endur i7 (CD-6R) | 6 runners         | closed   | 1200 x 1000 x 160 | 6000                         | 2500    | 1375    | 23,5 | 23,5        |  |