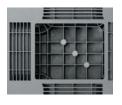

## **Endur i7**

CD-6R

1200 x 1000 mm

|  | Technical Data   | Bottom<br>support | Top Deck | Dimensions (mm)   | Maximum Load Capacities (kg) |         |         |      | Weight (kg) |  |
|--|------------------|-------------------|----------|-------------------|------------------------------|---------|---------|------|-------------|--|
|  |                  |                   |          |                   | Static                       | Dynamic | Racking | PP   | PE Mix      |  |
|  | Endur i7 (CD-6R) | 6 runners         | closed   | 1200 x 1000 x 160 | 6000                         | 2500    | 1375    | 23,5 | 23,5        |  |