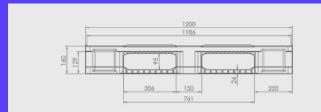

## **Endur i7**

CD-6R

1200 x 1000 mm

|  | Technical Data   | Bottom<br>support | Top Deck | Dimensions (mm)   | Maximum Load Capacities (kg) |         |         |      | Weight (kg) |  |
|--|------------------|-------------------|----------|-------------------|------------------------------|---------|---------|------|-------------|--|
|  |                  |                   |          |                   | Static                       | Dynamic | Racking | PP   | PE Mix      |  |
|  | Endur i7 (CD-6R) | 6 runners         | closed   | 1200 x 1000 x 160 | 6000                         | 2500    | 1375    | 23,5 | 23,5        |  |

Entry: 4 ways | Nesting height: - mm | Safety rim: 7 mm

| Logistic Data    | Standard Truck Europe |       | Standard Truck USA |       | Mega Truck |       | Jumbo Truck |       | 40´ HC Container |       |
|------------------|-----------------------|-------|--------------------|-------|------------|-------|-------------|-------|------------------|-------|
| Logistic Data    | stack                 | total | stack              | total | stack      | total | stack       | total | stack            | total |
| Endur i7 (CD-6R) | 15                    | 390   | -                  | -     | 17         | 442   | 17          | 476   | 16               | 342   |