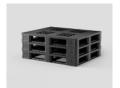

## **Endur i7**

OD-6R

1200 x 1000 mm

| Technical Data   | Bottom<br>support | Top Deck | Dimensions (mm)   | Maximum Load Capacities (kg) |         |         |      | Weight (kg) |  |
|------------------|-------------------|----------|-------------------|------------------------------|---------|---------|------|-------------|--|
|                  |                   |          |                   | Static                       | Dynamic | Racking | PP   | PE Mix      |  |
| Endur i7 (OD-6R) | 6 runners         | open     | 1200 x 1000 x 160 | 6000                         | 2500    | 1375    | 22,5 | 22,5        |  |

Entry: 4 ways | Nesting height: - mm | Safety rim: 7 mm

| Logistic Data    | Standard Truck Europe |       | Standard Truck USA |       | Mega Truck |       | Jumbo Truck |       | 40´ HC Container |       |
|------------------|-----------------------|-------|--------------------|-------|------------|-------|-------------|-------|------------------|-------|
|                  | stack                 | total | stack              | total | stack      | total | stack       | total | stack            | total |
| Endur i7 (OD-6R) | 15                    | 390   | -                  | -     | 17         | 442   | 17          | 476   | 16               | 342   |

- Designed to maximize impact resistance
- Excellent performance in high-rotation usage
- Exceptional bending strength, ideal for roller conveyors and high rack
- 4. Easy to clean and dry, perfect for semi-hygienic applications
- Feet with rounded corners to optimize the use with forklifts
- Reusable pallet made of recycled plastic and 100% recyclable
- Safety rims
- Anti-slip strips and grommets on and under deck
- RFID transponders and other IoT options
- Specific colors on request
- Individual marking and labeling
- ESD: conductive and anti-static