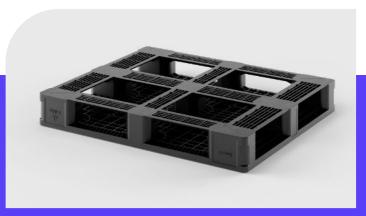

## **Endur i7**

OD-6R

1200 x 1000 mm

| Technical Data   | Bottom<br>support | Top Deck | Dimensions (mm)   | Maximum Load Capacities (kg) |         |         |      | Weight (kg) |  |
|------------------|-------------------|----------|-------------------|------------------------------|---------|---------|------|-------------|--|
|                  |                   |          |                   | Static                       | Dynamic | Racking | PP   | PE Mix      |  |
| Endur i7 (OD-6R) | 6 runners         | open     | 1200 x 1000 x 160 | 6000                         | 2500    | 1375    | 22,5 | 22,5        |  |

- Designed to maximize impact resistance
- Excellent performance in high-rotation usage
- Exceptional bending strength, ideal for roller conveyors and high rack
- 4. Easy to clean and dry, perfect for semi-hygienic applications
- Feet with rounded corners to optimize the use with forklifts
- Reusable pallet made of recycled plastic and 100% recyclable
- Safety rims
- Anti-slip strips and grommets on and under deck
- RFID transponders and other IoT options
- Specific colors on request
- Individual marking and labeling
- ESD: conductive and anti-static