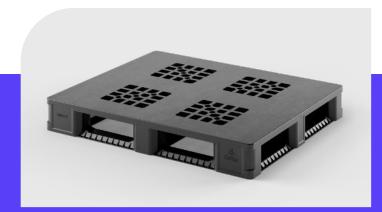

## **Endur i7**

OD-6R

1200 x 1000 mm

| Technical Data   | Bottom<br>support | Top Deck | Dimensions (mm)   | Maximum Load Capacities (kg) |         |         |      | Weight (kg) |  |
|------------------|-------------------|----------|-------------------|------------------------------|---------|---------|------|-------------|--|
|                  |                   |          |                   | Static                       | Dynamic | Racking | PP   | PE Mix      |  |
| Endur i7 (OD-6R) | 6 runners         | open     | 1200 x 1000 x 160 | 6000                         | 2500    | 1375    | 22,5 | 22,5        |  |

- Designed to maximize impact resistance
- Excellent performance in high-rotation usage
- Exceptional bending strength, ideal for roller conveyors and high rack
- 4. Easy to clean and dry, perfect for semi-hygienic applications
- Feet with rounded corners to optimize the use with forklifts
- Reusable pallet made of recycled plastic and 100% recyclable
- Safety rims
- Anti-slip strips and grommets on and under deck
- RFID transponders and other IoT options
- Specific colors on request
- Individual marking and labeling
- ESD: conductive and anti-static