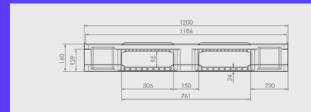

## **Endur i7**

OD-6R

1200 x 1000 mm

| Technical Data   | Bottom<br>support | Top Deck | Dimensions (mm)   | Maximum Load Capacities (kg) |         |         |      | Weight (kg) |  |
|------------------|-------------------|----------|-------------------|------------------------------|---------|---------|------|-------------|--|
|                  |                   |          |                   | Static                       | Dynamic | Racking | PP   | PE Mix      |  |
| Endur i7 (OD-6R) | 6 runners         | open     | 1200 x 1000 x 160 | 6000                         | 2500    | 1375    | 22,5 | 22,5        |  |

Entry: 4 ways | Nesting height: - mm | Safety rim: 7 mm

| Logistic Data    | Standard Truck Europe |       | Standard Truck USA |       | Mega Truck |       | Jumbo Truck |       | 40´ HC Container |       |
|------------------|-----------------------|-------|--------------------|-------|------------|-------|-------------|-------|------------------|-------|
|                  | stack                 | total | stack              | total | stack      | total | stack       | total | stack            | total |
| Endur i7 (OD-6R) | 15                    | 390   | -                  | -     | 17         | 442   | 17          | 476   | 16               | 342   |