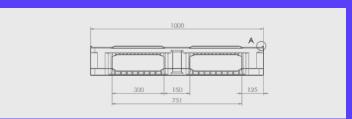

## **Endur i7**

OD-6R

1200 x 1000 mm

| Technical Data   | Bottom<br>support | Top Deck | Dimensions (mm)   | Maximum Load Capacities (kg) |         |         |      | Weight (kg) |  |
|------------------|-------------------|----------|-------------------|------------------------------|---------|---------|------|-------------|--|
|                  |                   |          |                   | Static                       | Dynamic | Racking | PP   | PE Mix      |  |
| Endur i7 (OD-6R) | 6 runners         | open     | 1200 x 1000 x 160 | 6000                         | 2500    | 1375    | 22,5 | 22,5        |  |

Entry: 4 ways | Nesting height: - mm | Safety rim: 7 mm

| Logistic Data    | Standard Truck Europe |       | Standard Truck USA |       | Mega Truck |       | Jumbo Truck |       | 40´ HC Container |       |
|------------------|-----------------------|-------|--------------------|-------|------------|-------|-------------|-------|------------------|-------|
|                  | stack                 | total | stack              | total | stack      | total | stack       | total | stack            | total |
| Endur i7 (OD-6R) | 15                    | 390   | -                  | -     | 17         | 442   | 17          | 476   | 16               | 342   |