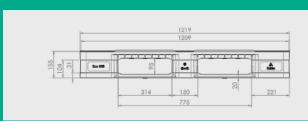

## **Eco US5**

CD-3R

48 x 40 in 1219 x 1016 mm

| Technical Data  | Bottom<br>support | Top Deck | Dimensions (in) / (mm) | Maximum Load Capacities (lbs) / (kg) |         |         |    | Weight (lbs) / (kg) |    |  |
|-----------------|-------------------|----------|------------------------|--------------------------------------|---------|---------|----|---------------------|----|--|
|                 |                   |          |                        | Static                               | Dynamic | Racking | PE | PP                  | РО |  |
| Eco US5 (CD-3R) | 3 runners         | closed   | 48 x 40 x 6.1          | 8800                                 | 3300    | 2200    | -  | 37.5                | -  |  |
|                 |                   |          | 1219 x 1016 x 155      | 4000                                 | 1500    | 1000    | -  | 17,0                | -  |  |

Entry: 4 ways | Nesting height: - inch / - mm | Safety rim: 0.2 in / 6 mm

| Logistic Data   | Standard Truck Europe |       | Standard Truck USA |       | Mega Truck |       | Jumbo Truck |       | 40´ HC Container |       |
|-----------------|-----------------------|-------|--------------------|-------|------------|-------|-------------|-------|------------------|-------|
|                 | stack                 | total | stack              | total | stack      | total | stack       | total | stack            | total |
| Eco US5 (CD-3R) | -                     | -     | 17                 | 510   | -          | -     | -           | -     | -                | -     |