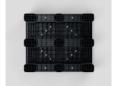

## **Eco US5**

CD-3R

48 x 40 in 1219 x 1016 mm

| Technical Data  | Bottom<br>support | Top Deck | Dimensions (in) / (mm) | Maximum Load Capacities (lbs) / (kg) |         |         |    | Weight (lbs) / (kg) |    |  |
|-----------------|-------------------|----------|------------------------|--------------------------------------|---------|---------|----|---------------------|----|--|
|                 |                   |          |                        | Static                               | Dynamic | Racking | PE | PP                  | РО |  |
| Eco US5 (CD-3R) | 3 runners         | closed   | 48 x 40 x 6.1          | 8800                                 | 3300    | 2200    | -  | 37.5                | -  |  |
|                 |                   |          | 1219 x 1016 x 155      | 4000                                 | 1500    | 1000    | -  | 17,0                | -  |  |

Entry: 4 ways | Nesting height: - inch / - mm | Safety rim: 0.2 in / 6 mm

| Logistic Data   | Standard Truck Europe |       | Standard Truck USA |       | Mega Truck |       | Jumbo Truck |       | 40´ HC Container |       |
|-----------------|-----------------------|-------|--------------------|-------|------------|-------|-------------|-------|------------------|-------|
|                 | stack                 | total | stack              | total | stack      | total | stack       | total | stack            | total |
| Eco US5 (CD-3R) | -                     | -     | 17                 | 510   | -          | -     | -           | -     | -                | -     |

Benefits

- Universal multi-trip pallet for applications in closed circuits, production plants and goods distribution
- Designed to offer high performance and durability
- 3. High impact strength reduces the risk of damage, extending the service life
- Perfectly suited for high racks
- Reusable pallet made of recycled plastic and 100% recyclable