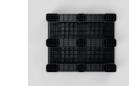

## **Eco US5**

CD-3R

48 x 40 in 1219 x 1016 mm

| Technical Data  | Bottom<br>support | Top Deck | Dimensions (in) / (mm) | Maximum Load Capacities (lbs) / (kg) |         |         |    | Weight (lbs) / (kg) |    |  |
|-----------------|-------------------|----------|------------------------|--------------------------------------|---------|---------|----|---------------------|----|--|
|                 |                   |          |                        | Static                               | Dynamic | Racking | PE | PP                  | РО |  |
| Eco US5 (CD-3R) | 3 runners         | closed   | 48 x 40 x 6.1          | 8800                                 | 3300    | 2200    | -  | 37.5                | -  |  |
|                 |                   |          | 1219 x 1016 x 155      | 4000                                 | 1500    | 1000    | -  | 17,0                | -  |  |

Entry: 4 ways | Nesting height: - inch / - mm | Safety rim: 0.2 in / 6 mm

| Logistic Data   | Standard Truck Europe |       | Standard Truck USA |       | Mega Truck |       | Jumbo Truck |       | 40´ HC Container |       |
|-----------------|-----------------------|-------|--------------------|-------|------------|-------|-------------|-------|------------------|-------|
|                 | stack                 | total | stack              | total | stack      | total | stack       | total | stack            | total |
| Eco US5 (CD-3R) | -                     | -     | 17                 | 510   | -          | -     | -           | -     | -                | -     |

Benefits

- Universal multi-trip pallet for applications in closed circuits, production plants and goods distribution
- Designed to offer high performance and durability
- 3. High impact strength reduces the risk of damage, extending the service life
- Perfectly suited for high racks
- Reusable pallet made of recycled plastic and 100% recyclable