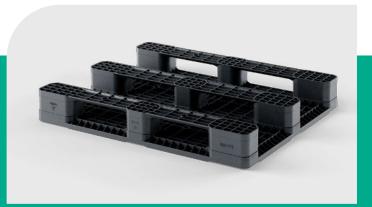

Benefits

- Universal multi-trip pallet for applications in closed circuits, production plants and goods distribution
- Designed to offer high performance and durability
- 3. High impact strength reduces the risk of damage, extending the service life
- Perfectly suited for high racks
- Reusable pallet made of recycled plastic and 100% recyclable

Safety rim

- Anti slip strips and grommets on and under deck
- 3. RFID transponders and other IoT options
- 4. Specific colors on request
- 5. Individual marking and labelling
- HACCP-compliant PP with FDA approval (freezer additives available)