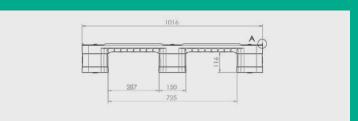

## **Eco US5**

CD-3R

48 x 40 in 1219 x 1016 mm

| Technical Data  | Bottom<br>support | Top Deck | Dimensions (in) / (mm) | Maximum Load Capacities (lbs) / (kg) |         |         |    | Weight (lbs) / (kg) |    |  |
|-----------------|-------------------|----------|------------------------|--------------------------------------|---------|---------|----|---------------------|----|--|
|                 |                   |          |                        | Static                               | Dynamic | Racking | PE | PP                  | РО |  |
| Eco US5 (CD-3R) | 3 runners         | closed   | 48 x 40 x 6.1          | 8800                                 | 3300    | 2200    | -  | 37.5                | -  |  |
|                 |                   |          | 1219 x 1016 x 155      | 4000                                 | 1500    | 1000    | -  | 17,0                | -  |  |

Entry: 4 ways | Nesting height: - inch / - mm | Safety rim: 0.2 in / 6 mm

| Logistic Data   | Standard Truck Europe |       | Standard Truck USA |       | Mega Truck |       | Jumbo Truck |       | 40´ HC Container |       |
|-----------------|-----------------------|-------|--------------------|-------|------------|-------|-------------|-------|------------------|-------|
|                 | stack                 | total | stack              | total | stack      | total | stack       | total | stack            | total |
| Eco US5 (CD-3R) | -                     | -     | 17                 | 510   | -          | -     | -           | -     | -                | -     |