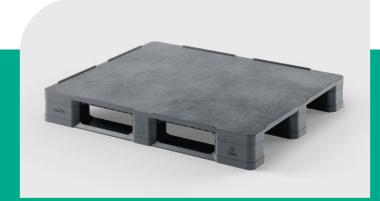

## **Eco US5**

CD-3R

48 x 40 in 1219 x 1016 mm

| Technical Data  | Bottom<br>support | Top Deck | Dimensions (in) / (mm) | Maximum Load Capacities (lbs) / (kg) |         |         |    | Weight (lbs) / (kg) |    |  |
|-----------------|-------------------|----------|------------------------|--------------------------------------|---------|---------|----|---------------------|----|--|
|                 |                   |          |                        | Static                               | Dynamic | Racking | PE | PP                  | РО |  |
| Eco US5 (CD-3R) | 3 runners         | closed   | 48 x 40 x 6.1          | 8800                                 | 3300    | 2200    | -  | 37.5                | -  |  |
|                 |                   |          | 1219 x 1016 x 155      | 4000                                 | 1500    | 1000    | -  | 17,0                | -  |  |