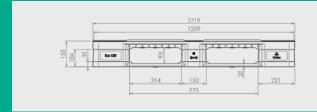

## **Eco US5**

CD-6R

**48 x 40 in** 1219 x 1016 mm

| Technical Data  | Bottom<br>support | Top Deck | Dimensions (in) / (mm) | Maximum Load Capacities (lbs) / (kg) |         |         |    | Weight (lbs) / (kg) |    |  |
|-----------------|-------------------|----------|------------------------|--------------------------------------|---------|---------|----|---------------------|----|--|
|                 |                   |          |                        | Static                               | Dynamic | Racking | PE | PP                  | РО |  |
| Eco US5 (CD-6R) | 6 runners         | closed   | 48 x 40 x 6.1          | 8800                                 | 4400    | 2200    | -  | 39.5                | -  |  |
|                 |                   |          | 1219 x 1016 x 155      | 4000                                 | 2000    | 1000    | -  | 18,0                | -  |  |

Entry: 4 ways | Nesting height: - inch / - mm | Safety rim: 0.2 in / 6 mm

| Logistic Data   | Standard Truck Europe |       | Standard Truck USA |       | Mega Truck |       | Jumbo Truck |       | 40′ HC Container |       |
|-----------------|-----------------------|-------|--------------------|-------|------------|-------|-------------|-------|------------------|-------|
|                 | stack                 | total | stack              | total | stack      | total | stack       | total | stack            | total |
| Eco US5 (CD-6R) | -                     | -     | 17                 | 510   | -          | -     | -           | -     | -                | -     |