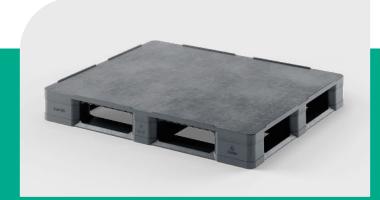

## **Eco US5**

CD-6R

**48 x 40 in** 1219 x 1016 mm

| Technical Data  | Bottom<br>support | Top Deck | Dimensions (in) / (mm) | Maximum Load Capacities (lbs) / (kg) |         |         |    | Weight (lbs) / (kg) |    |  |
|-----------------|-------------------|----------|------------------------|--------------------------------------|---------|---------|----|---------------------|----|--|
|                 |                   |          |                        | Static                               | Dynamic | Racking | PE | PP                  | РО |  |
| Eco US5 (CD-6R) | 6 runners         | closed   | 48 x 40 x 6.1          | 8800                                 | 4400    | 2200    | -  | 39.5                | -  |  |
|                 |                   |          | 1219 x 1016 x 155      | 4000                                 | 2000    | 1000    | -  | 18,0                | -  |  |

Benefits

- Universal multi-trip pallet for applications in closed circuits, production plants and goods distribution.
- 2. Designed to offer high performance and durability.
- 3. High impact strength reduces the risk of damage, extending the service life.
- 4. Perfectly suited for high racks.
- 5. Reusable pallet made of recycled plastic and 100% recyclable