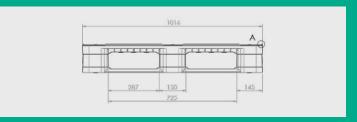

## **Eco US5**

CD-6R

**48 x 40 in** 1219 x 1016 mm

| Technical Data  | Bottom<br>support | Top Deck | Dimensions (in) / (mm) | Maximum Load Capacities (lbs) / (kg) |         |         |    | Weight (lbs) / (kg) |    |  |
|-----------------|-------------------|----------|------------------------|--------------------------------------|---------|---------|----|---------------------|----|--|
|                 |                   |          |                        | Static                               | Dynamic | Racking | PE | PP                  | РО |  |
| Eco US5 (CD-6R) | 6 runners         | closed   | 48 x 40 x 6.1          | 8800                                 | 4400    | 2200    | -  | 39.5                | -  |  |
|                 |                   |          | 1219 x 1016 x 155      | 4000                                 | 2000    | 1000    | -  | 18,0                | -  |  |

Entry: 4 ways | Nesting height: - inch / - mm | Safety rim: 0.2 in / 6 mm

| Logistic Data   | Standard Truck Europe |       | Standard Truck USA |       | Mega Truck |       | Jumbo Truck |       | 40′ HC Container |       |
|-----------------|-----------------------|-------|--------------------|-------|------------|-------|-------------|-------|------------------|-------|
|                 | stack                 | total | stack              | total | stack      | total | stack       | total | stack            | total |
| Eco US5 (CD-6R) | -                     | -     | 17                 | 510   | -          | -     | -           | -     | -                | -     |