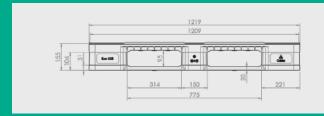

## **Eco US5**

OD-6R

48 x 40 in 1219 x 1016 mm

| Technical Data  | Bottom<br>support | Top Deck | Dimensions (in) / (mm) | Maximum Load Capacities (lbs) / (kg) |         |         |    | Weight (lbs) / (kg) |    |  |
|-----------------|-------------------|----------|------------------------|--------------------------------------|---------|---------|----|---------------------|----|--|
|                 |                   |          |                        | Static                               | Dynamic | Racking | PE | PP                  | РО |  |
| Eco US5 (OD-6R) | 6 runners         | open     | 48 x 40 x 6.1          | 8800                                 | 4400    | 2200    | -  | 34.0                | -  |  |
|                 |                   |          | 1219 x 1016 x 155      | 4000                                 | 2000    | 1000    | -  | 15,5                | -  |  |

Entry: 4 ways | Nesting height: - inch / - mm | Safety rim: 0.2 in / 6 mm

| Logistic Data   | Standard Truck Europe |       | Standard Truck USA |       | Mega Truck |       | Jumbo Truck |       | 40' HC Container |       |
|-----------------|-----------------------|-------|--------------------|-------|------------|-------|-------------|-------|------------------|-------|
|                 | stack                 | total | stack              | total | stack      | total | stack       | total | stack            | total |
| Eco US5 (OD-6R) | -                     | -     | 17                 | 510   | -          | -     | -           | -     | -                | -     |