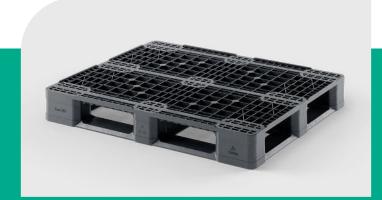

## **Eco US5**

OD-6R

48 x 40 in 1219 x 1016 mm

| Technical Data  | Bottom<br>support | Top Deck | Dimensions (in) / (mm) | Maximum Load Capacities (lbs) / (kg) |         |         |    | Weight (lbs) / (kg) |    |  |
|-----------------|-------------------|----------|------------------------|--------------------------------------|---------|---------|----|---------------------|----|--|
|                 |                   |          |                        | Static                               | Dynamic | Racking | PE | PP                  | РО |  |
| Eco US5 (OD-6R) | 6 runners         | open     | 48 x 40 x 6.1          | 8800                                 | 4400    | 2200    | -  | 34.0                | -  |  |
|                 |                   |          | 1219 x 1016 x 155      | 4000                                 | 2000    | 1000    | -  | 15,5                | -  |  |

Universal multi-trip pallet for applications in closed circuits, production Benefits plants and goods distribution

- Designed to offer high performance and durability
- High impact strength reduces the risk of damage, extending the service life
- Perfectly suited for high racks
- Reusable pallet made of recycled plastic and 100% recyclable