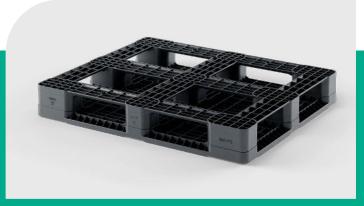

## **Eco US5**

OD-6R

48 x 40 in 1219 x 1016 mm

| Technical Data  | Bottom<br>support | Top Deck | Dimensions (in) / (mm) | Maximum Load Capacities (lbs) / (kg) |         |         |    | Weight (lbs) / (kg) |    |  |
|-----------------|-------------------|----------|------------------------|--------------------------------------|---------|---------|----|---------------------|----|--|
|                 |                   |          |                        | Static                               | Dynamic | Racking | PE | PP                  | РО |  |
| Eco US5 (OD-6R) | 6 runners         | open     | 48 x 40 x 6.1          | 8800                                 | 4400    | 2200    | -  | 34.0                | -  |  |
|                 |                   |          | 1219 x 1016 x 155      | 4000                                 | 2000    | 1000    | -  | 15,5                | -  |  |

Universal multi-trip pallet for applications in closed circuits, production Benefits plants and goods distribution

- Designed to offer high performance and durability
- High impact strength reduces the risk of damage, extending the service life
- Perfectly suited for high racks
- Reusable pallet made of recycled plastic and 100% recyclable