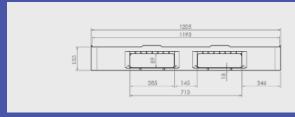

## **Endur E7.1**

OD-3R

47.2 x 31.5 in 1200 x 800 mm

| Technical Data     | Bottom<br>support | Top Deck | Dimensions (in) / (mm) | Maximum Load Capacities (lbs) / (kg) |         |         |      | Weight (lbs) / (kg) |    |  |
|--------------------|-------------------|----------|------------------------|--------------------------------------|---------|---------|------|---------------------|----|--|
|                    |                   |          |                        | Static                               | Dynamic | Racking | PE   | PP                  | РО |  |
| Endur E7.1 (OD-3R) | 3 runners         | open     | 47.2 x 31.5 x 5.9      | 13200                                | 3500    | 2200    | 47.5 | -                   | -  |  |
|                    |                   |          | 1200 x 800 x 150       | 6000                                 | 1600    | 1000    | 21,5 | -                   | -  |  |