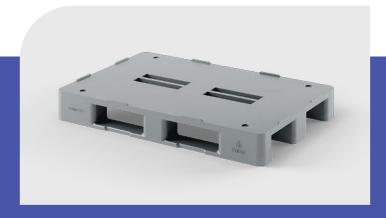

## **Endur E7.1**

OD-3R

47.2 x 31.5 in 1200 x 800 mm

| Technical Data     | Bottom<br>support | Top Deck | Dimensions (in) / (mm) | Maximum Load Capacities (lbs) / (kg) |         |         |      | Weight (lbs) / (kg) |    |  |
|--------------------|-------------------|----------|------------------------|--------------------------------------|---------|---------|------|---------------------|----|--|
|                    |                   |          |                        | Static                               | Dynamic | Racking | PE   | PP                  | РО |  |
| Endur E7.1 (OD-3R) | 3 runners         | open     | 47.2 x 31.5 x 5.9      | 13200                                | 3500    | 2200    | 47.5 | -                   | -  |  |
|                    |                   |          | 1200 x 800 x 150       | 6000                                 | 1600    | 1000    | 21,5 | -                   | -  |  |