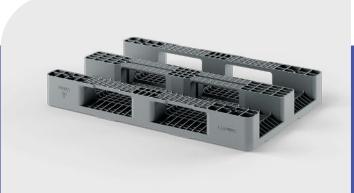

## **Endur E7.1**

OD-3R

47.2 x 31.5 in 1200 x 800 mm

| Technical Data     | Bottom<br>support | Top Deck | Dimensions (in) / (mm) | Maximum Load Capacities (lbs) / (kg) |         |         |      | Weight (lbs) / (kg) |    |  |
|--------------------|-------------------|----------|------------------------|--------------------------------------|---------|---------|------|---------------------|----|--|
|                    |                   |          |                        | Static                               | Dynamic | Racking | PE   | PP                  | РО |  |
| Endur E7.1 (OD-3R) | 3 runners         | open     | 47.2 x 31.5 x 5.9      | 13200                                | 3500    | 2200    | 47.5 | -                   | -  |  |
|                    |                   |          | 1200 x 800 x 150       | 6000                                 | 1600    | 1000    | 21,5 | -                   | -  |  |