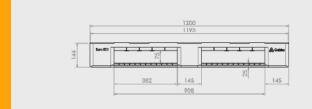

## **Euro E7.1**

OD-3R-M

47.2 x 31.5 in 1200 x 800 mm

| Technical Data      | Bottom<br>support | Top Deck | Dimensions (in) / (mm) | Maximum Load Capacities (lbs) / (kg) |         |         |      | Weight (lbs) / (kg) |    |  |
|---------------------|-------------------|----------|------------------------|--------------------------------------|---------|---------|------|---------------------|----|--|
|                     |                   |          |                        | Static                               | Dynamic | Racking | PE   | PP                  | РО |  |
| Euro E7.1 (OD-3R-M) | 3 runners         | open     | 47.2 x 31.5 x 5.7      | 11000                                | 3300    | 2800    | 35.5 | -                   | -  |  |
|                     |                   |          | 1200 x 800 x 144       | 5000                                 | 1500    | 1250    | 16,0 | -                   | -  |  |

Entry: 4 ways | Nesting height: 0 inch / 0 mm | Safety rim: 0.0 in / 0 mm

| Logistic Data       | Standard Truck Europe |       | Standard Truck USA |       | Mega Truck |       | Jumbo Truck |       | 40' HC Container |       |
|---------------------|-----------------------|-------|--------------------|-------|------------|-------|-------------|-------|------------------|-------|
| Logistic Data       | stack                 | total | stack              | total | stack      | total | stack       | total | stack            | total |
| Euro E7.1 (OD-3R-M) | 16                    | 528   | -                  | -     | 19         | 627   | 19          | 684   | 17               | 476   |