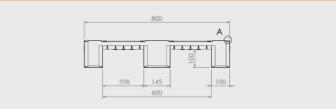

## **Euro E7.1**

OD-3R-M

47.2 x 31.5 in 1200 x 800 mm

| Technical Data      | Bottom<br>support | Top Deck | Dimensions (in) / (mm) | Maximum Load Capacities (lbs) / (kg) |         |         |      | Weight (lbs) / (kg) |    |  |
|---------------------|-------------------|----------|------------------------|--------------------------------------|---------|---------|------|---------------------|----|--|
|                     |                   |          |                        | Static                               | Dynamic | Racking | PE   | PP                  | РО |  |
| Euro E7.1 (OD-3R-M) | 3 runners         | open     | 47.2 x 31.5 x 5.7      | 11000                                | 3300    | 2800    | 35.5 | -                   | -  |  |
|                     |                   |          | 1200 x 800 x 144       | 5000                                 | 1500    | 1250    | 16,0 | -                   | -  |  |