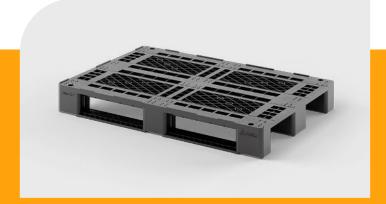

## **Euro E7.1**

OD-3R-M

47.2 x 31.5 in 1200 x 800 mm

| Technical Data      | Bottom<br>support | Top Deck | Dimensions (in) / (mm) | Maximum Load Capacities (lbs) / (kg) |         |         |      | Weight (lbs) / (kg) |    |  |
|---------------------|-------------------|----------|------------------------|--------------------------------------|---------|---------|------|---------------------|----|--|
|                     |                   |          |                        | Static                               | Dynamic | Racking | PE   | PP                  | РО |  |
| Euro E7.1 (OD-3R-M) | 3 runners         | open     | 47.2 x 31.5 x 5.7      | 11000                                | 3300    | 2800    | 35.5 | -                   | -  |  |
|                     |                   |          | 1200 x 800 x 144       | 5000                                 | 1500    | 1250    | 16,0 | -                   | -  |  |

Benefits

- Euro E7.1 is a recycled plastic pallet with dimensions of an EUR-pallet
- 2. Perfect to replace wooden pallets in automatic warehouses and transport
- Robust design ensures long service life in high rotation environments 3.
- Steel profile inserts reinforce the runners making it ideal for high rack storage
- 5. Completely closed runners
- Reusable pallet made of recycled plastic and 100% recyclable