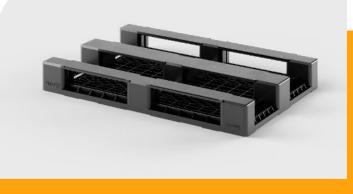

Benefits

- Euro E7.1 is a recycled plastic pallet with dimensions of an EUR-pallet
- 2. Perfect to replace wooden pallets in automatic warehouses and transport
- Robust design ensures long service life in high rotation environments 3.
- Steel profile inserts reinforce the runners making it ideal for high rack storage
- 5. Completely closed runners
- Reusable pallet made of recycled plastic and 100% recyclable