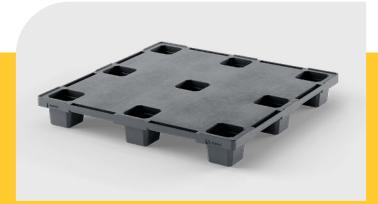

## Nest C5.2

CD-9F

44.9 x 44.9 in 1140 x 1140 mm

| Technical Data    | Bottom<br>support | Top Deck | Dimensions (in) / (mm) | Maximum Load Capacities (lbs) / (kg) |         |         |      | Weight (lbs) / (kg) |        |  |
|-------------------|-------------------|----------|------------------------|--------------------------------------|---------|---------|------|---------------------|--------|--|
|                   |                   |          |                        | Static                               | Dynamic | Racking | PE   | PP                  | PP Mix |  |
| Nest C5.2 (CD-9F) | 9 feet            | closed   | 44.9 x 44.9 x 5.5      | 6600                                 | 3300    | -       | 26.5 | -                   | 30.0   |  |
|                   |                   |          | 1140 x 1140 x 140      | 3000                                 | 1500    | -       | 12,0 | -                   | 13,5   |  |

- Strong nestable container plastic pallet
- Designed with rectangular blocks for optimum use with heavy loads
- The closed deck is designed to prevent contamination of the load
- 4. Maximum use of load space on deck
- Optimized for transport in ISO freight
- Reusable pallet made of recycled plastic and 100% recyclable