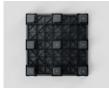

## Nest C5.2

CD-9F

44.9 x 44.9 in 1140 x 1140 mm

| Technical Data    | Bottom<br>support | Top Deck | Dimensions (in) / (mm) | Maximum Load Capacities (lbs) / (kg) |         |         |      | Weight (lbs) / (kg) |        |  |
|-------------------|-------------------|----------|------------------------|--------------------------------------|---------|---------|------|---------------------|--------|--|
|                   |                   |          |                        | Static                               | Dynamic | Racking | PE   | PP                  | PP Mix |  |
| Nest C5.2 (CD-9F) | 9 feet            | closed   | 44.9 x 44.9 x 5.5      | 6600                                 | 3300    | -       | 26.5 | -                   | 30.0   |  |
|                   |                   |          | 1140 x 1140 x 140      | 3000                                 | 1500    | -       | 12,0 | -                   | 13,5   |  |

- Strong nestable container plastic pallet
- Designed with rectangular blocks for optimum use with heavy loads
- The closed deck is designed to prevent contamination of the load
- 4. Maximum use of load space on deck
- Optimized for transport in ISO freight
- Reusable pallet made of recycled plastic and 100% recyclable