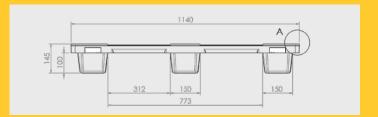

## Nest C5.2

CD-9F

44.9 x 44.9 in 1140 x 1140 mm

| Technical Data    | Bottom<br>support | Top Deck | Dimensions (in) / (mm) | Maximum Load Capacities (lbs) / (kg) |         |         |      | Weight (lbs) / (kg) |        |  |
|-------------------|-------------------|----------|------------------------|--------------------------------------|---------|---------|------|---------------------|--------|--|
|                   |                   |          |                        | Static                               | Dynamic | Racking | PE   | PP                  | PP Mix |  |
| Nest C5.2 (CD-9F) | 9 feet            | closed   | 44.9 x 44.9 x 5.5      | 6600                                 | 3300    | -       | 26.5 | -                   | 30.0   |  |
|                   |                   |          | 1140 x 1140 x 140      | 3000                                 | 1500    | -       | 12,0 | -                   | 13,5   |  |

Entry: 4 ways | Nesting height: 2.17 inch / 55 mm | Safety rim: 0.3 in / 8,5 mm

| Logistic Data     | Standard Truck Europe |       | Standard Truck USA |       | Mega Truck |       | Jumbo Truck |       | 40' HC Container |       |
|-------------------|-----------------------|-------|--------------------|-------|------------|-------|-------------|-------|------------------|-------|
| Logistic Data     | stack                 | total | stack              | total | stack      | total | stack       | total | stack            | total |
| Nest C5.2 (CD-9F) | 39                    | 858   | -                  | -     | 45         | 990   | 45          | 1080  | 42               | 840   |