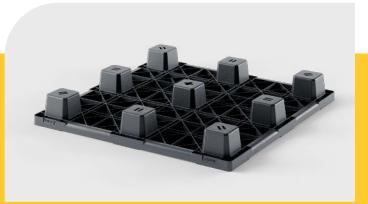

## Nest C5.2

CD-9F

44.9 x 44.9 in 1140 x 1140 mm

| Technical Data    | Bottom<br>support | Top Deck | Dimensions (in) / (mm) | Maximum Load Capacities (lbs) / (kg) |         |         |      | Weight (lbs) / (kg) |        |  |
|-------------------|-------------------|----------|------------------------|--------------------------------------|---------|---------|------|---------------------|--------|--|
|                   |                   |          |                        | Static                               | Dynamic | Racking | PE   | PP                  | PP Mix |  |
| Nest C5.2 (CD-9F) | 9 feet            | closed   | 44.9 x 44.9 x 5.5      | 6600                                 | 3300    | -       | 26.5 | -                   | 30.0   |  |
|                   |                   |          | 1140 x 1140 x 140      | 3000                                 | 1500    | -       | 12,0 | -                   | 13,5   |  |

- Strong nestable container plastic pallet
- Designed with rectangular blocks for optimum use with heavy loads
- The closed deck is designed to prevent contamination of the load
- 4. Maximum use of load space on deck
- Optimized for transport in ISO freight
- Reusable pallet made of recycled plastic and 100% recyclable