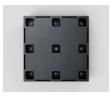

## Nest C5.2

CD-9F

44.9 x 44.9 in 1140 x 1140 mm

| Technical Data    | Bottom<br>support | Top Deck | Dimensions (in) / (mm) | Maximum Load Capacities (lbs) / (kg) |         |         |      | Weight (lbs) / (kg) |        |  |
|-------------------|-------------------|----------|------------------------|--------------------------------------|---------|---------|------|---------------------|--------|--|
|                   |                   |          |                        | Static                               | Dynamic | Racking | PE   | PP                  | PP Mix |  |
| Nest C5.2 (CD-9F) | 9 feet            | closed   | 44.9 x 44.9 x 5.5      | 6600                                 | 3300    | -       | 26.5 | -                   | 30.0   |  |
|                   |                   |          | 1140 x 1140 x 140      | 3000                                 | 1500    | -       | 12,0 | -                   | 13,5   |  |

- Strong nestable container plastic pallet
- Designed with rectangular blocks for optimum use with heavy loads
- The closed deck is designed to prevent contamination of the load
- 4. Maximum use of load space on deck
- Optimized for transport in ISO freight
- Reusable pallet made of recycled plastic and 100% recyclable