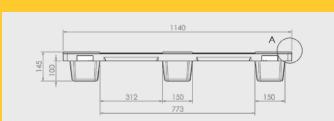

## Nest C5.2

CD-9F

44.9 x 44.9 in 1140 x 1140 mm

| Technical Data    | Bottom<br>support | Top Deck | Dimensions (in) / (mm) | Maximum Load Capacities (lbs) / (kg) |         |         |      | Weight (lbs) / (kg) |        |  |
|-------------------|-------------------|----------|------------------------|--------------------------------------|---------|---------|------|---------------------|--------|--|
|                   |                   |          |                        | Static                               | Dynamic | Racking | PE   | PP                  | PP Mix |  |
| Nest C5.2 (CD-9F) | 9 feet            | closed   | 44.9 x 44.9 x 5.5      | 6600                                 | 3300    | -       | 26.5 | -                   | 30.0   |  |
|                   |                   |          | 1140 x 1140 x 140      | 3000                                 | 1500    | -       | 12,0 | -                   | 13,5   |  |

Entry: 4 ways | Nesting height: 2.17 inch / 55 mm | Safety rim: 0.3 in / 8,5 mm

| Logistic Data     | Standard Truck Europe |       | Standard Truck USA |       | Mega Truck |       | Jumbo Truck |       | 40' HC Container |       |
|-------------------|-----------------------|-------|--------------------|-------|------------|-------|-------------|-------|------------------|-------|
| Logistic Data     | stack                 | total | stack              | total | stack      | total | stack       | total | stack            | total |
| Nest C5.2 (CD-9F) | 39                    | 858   | -                  | -     | 45         | 990   | 45          | 1080  | 42               | 840   |