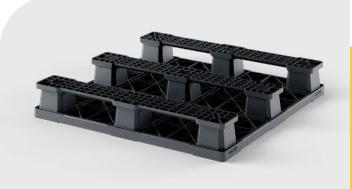

## **Nest C5**

CD-3R

43.3 x 43.3 in 1100 x 1100 mm

| Technical Data  | Bottom<br>support | Top Deck | Dimensions (in) / (mm) | Maximum Load Capacities (lbs) / (kg) |         |         |      | Weight (lbs) / (kg) |        |  |
|-----------------|-------------------|----------|------------------------|--------------------------------------|---------|---------|------|---------------------|--------|--|
|                 |                   |          |                        | Static                               | Dynamic | Racking | PE   | PP                  | PP Mix |  |
| Nest C5 (CD-3R) | 3 runners         | closed   | 43.3 x 43.3 x 6.4      | 7700                                 | 5300    | 700     | 34.0 | -                   | 37.5   |  |
|                 |                   |          | 1100 x 1100 x 163      | 3500                                 | 2400    | 300     | 15,5 | -                   | 17,0   |  |

- Strong nestable container plastic pallet
- Designed with rectangular blocks for optimum use with heavy loads
- The open deck allows the ventilation of the load
- 4. Maximum use of load space on deck
- Optimized for transport in ISO freight
- Reusable pallet made of recycled plastic and 100% recyclable