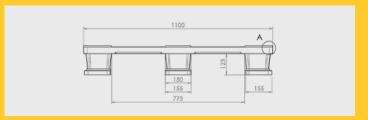

## **Nest C5**

CD-3R

43.3 x 43.3 in 1100 x 1100 mm

| Technical Data  | Bottom<br>support | Top Deck | Dimensions (in) / (mm) | Maximum Load Capacities (lbs) / (kg) |         |         |      | Weight (lbs) / (kg) |        |  |
|-----------------|-------------------|----------|------------------------|--------------------------------------|---------|---------|------|---------------------|--------|--|
|                 |                   |          |                        | Static                               | Dynamic | Racking | PE   | PP                  | PP Mix |  |
| Nest C5 (CD-3R) | 3 runners         | closed   | 43.3 x 43.3 x 6.4      | 7700                                 | 5300    | 700     | 34.0 | -                   | 37.5   |  |
|                 |                   |          | 1100 x 1100 x 163      | 3500                                 | 2400    | 300     | 15,5 | -                   | 17,0   |  |

Entry: 4 ways | Nesting height: - inch / 0 mm | Safety rim: 0.3 in / 8,5 mm

| Logistic Data   | Standard Truck Europe |       | Standard Truck USA |       | Mega Truck |       | Jumbo Truck |       | 40´ HC Container |       |
|-----------------|-----------------------|-------|--------------------|-------|------------|-------|-------------|-------|------------------|-------|
|                 | stack                 | total | stack              | total | stack      | total | stack       | total | stack            | total |
| Nest C5 (CD-3R) | 14                    | 336   | -                  | -     | 17         | 408   | 17          | 476   | 15               | 300   |