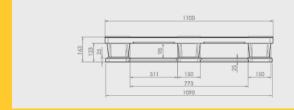

## **Nest C5**

CD-3R

43.3 x 43.3 in 1100 x 1100 mm

| Technical Data  | Bottom<br>support | Top Deck | Dimensions (in) / (mm) | Maximum Load Capacities (lbs) / (kg) |         |         |      | Weight (lbs) / (kg) |        |  |
|-----------------|-------------------|----------|------------------------|--------------------------------------|---------|---------|------|---------------------|--------|--|
|                 |                   |          |                        | Static                               | Dynamic | Racking | PE   | PP                  | PP Mix |  |
| Nest C5 (CD-3R) | 3 runners         | closed   | 43.3 x 43.3 x 6.4      | 7700                                 | 5300    | 700     | 34.0 | -                   | 37.5   |  |
|                 |                   |          | 1100 x 1100 x 163      | 3500                                 | 2400    | 300     | 15,5 | -                   | 17,0   |  |

Entry: 4 ways | Nesting height: - inch / 0 mm | Safety rim: 0.3 in / 8,5 mm

| Logistic Data   | Standard Truck Europe |       | Standard Truck USA |       | Mega Truck |       | Jumbo Truck |       | 40´ HC Container |       |
|-----------------|-----------------------|-------|--------------------|-------|------------|-------|-------------|-------|------------------|-------|
|                 | stack                 | total | stack              | total | stack      | total | stack       | total | stack            | total |
| Nest C5 (CD-3R) | 14                    | 336   | -                  | -     | 17         | 408   | 17          | 476   | 15               | 300   |