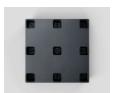

## **Nest C5**

CD-3R

43.3 x 43.3 in 1100 x 1100 mm

| Technical Data  | Bottom<br>support | Top Deck | Dimensions (in) / (mm) | Maximum Load Capacities (lbs) / (kg) |         |         |      | Weight (lbs) / (kg) |        |  |
|-----------------|-------------------|----------|------------------------|--------------------------------------|---------|---------|------|---------------------|--------|--|
|                 |                   |          |                        | Static                               | Dynamic | Racking | PE   | PP                  | PP Mix |  |
| Nest C5 (CD-3R) | 3 runners         | closed   | 43.3 x 43.3 x 6.4      | 7700                                 | 5300    | 700     | 34.0 | -                   | 37.5   |  |
|                 |                   |          | 1100 x 1100 x 163      | 3500                                 | 2400    | 300     | 15,5 | -                   | 17,0   |  |

Entry: 4 ways | Nesting height: - inch / 0 mm | Safety rim: 0.3 in / 8,5 mm

| Logistic Data   | Standard Truck Europe |       | Standard Truck USA |       | Mega Truck |       | Jumbo Truck |       | 40´ HC Container |       |
|-----------------|-----------------------|-------|--------------------|-------|------------|-------|-------------|-------|------------------|-------|
|                 | stack                 | total | stack              | total | stack      | total | stack       | total | stack            | total |
| Nest C5 (CD-3R) | 14                    | 336   | -                  | -     | 17         | 408   | 17          | 476   | 15               | 300   |

- Strong nestable container plastic pallet
- Designed with rectangular blocks for optimum use with heavy loads
- The open deck allows the ventilation of the load
- 4. Maximum use of load space on deck
- Optimized for transport in ISO freight
- Reusable pallet made of recycled plastic and 100% recyclable