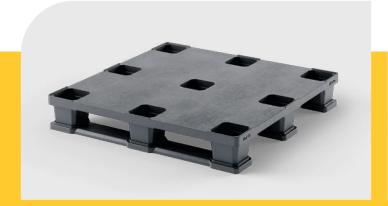

## **Nest C5**

CD-3R

43.3 x 43.3 in 1100 x 1100 mm

| Technical Data  | Bottom<br>support | Top Deck | Dimensions (in) / (mm) | Maximum Load Capacities (lbs) / (kg) |         |         |      | Weight (lbs) / (kg) |        |  |
|-----------------|-------------------|----------|------------------------|--------------------------------------|---------|---------|------|---------------------|--------|--|
|                 |                   |          |                        | Static                               | Dynamic | Racking | PE   | PP                  | PP Mix |  |
| Nest C5 (CD-3R) | 3 runners         | closed   | 43.3 x 43.3 x 6.4      | 7700                                 | 5300    | 700     | 34.0 | -                   | 37.5   |  |
|                 |                   |          | 1100 x 1100 x 163      | 3500                                 | 2400    | 300     | 15,5 | -                   | 17,0   |  |

- Strong nestable container plastic pallet
- Designed with rectangular blocks for optimum use with heavy loads
- The open deck allows the ventilation of the load
- 4. Maximum use of load space on deck
- Optimized for transport in ISO freight
- Reusable pallet made of recycled plastic and 100% recyclable