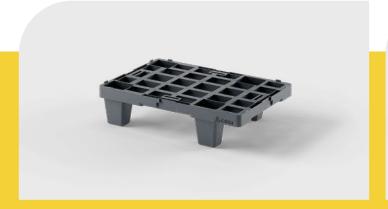

## **Nest D1**

1 1

- 1. Nestable quarter plastic pallet
- 2. Extremely lightweight
- 3. An excellent solution for display positioning
- 4. Easy and safe to handle
- 5. Equipped with special locking points to fix displays
- 6. Reusable pallet made of recycled plastic and 100% recyclable