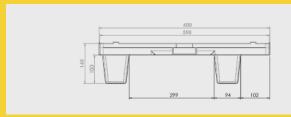

## OD-4F

**23 x 15 in** 600 x 400 mm

| Technical Data  | Bottom<br>support | Top Deck | Dimensions (in) / (mm) | Maximum Load Capacities (lbs) / (kg) |         |         |     | Weight (lbs) / (kg) |    |  |
|-----------------|-------------------|----------|------------------------|--------------------------------------|---------|---------|-----|---------------------|----|--|
|                 |                   |          |                        | Static                               | Dynamic | Racking | PE  | PP                  | РО |  |
| Nest D1 (OD-4F) | 4 feet            | open     | 24 x 16 x 5.5          | 700                                  | 300     | -       | 2.4 | -                   | -  |  |
|                 |                   |          | 600 x 400 x 140        | 300                                  | 150     | -       | 1,1 | -                   | -  |  |

Entry: 4 ways | Nesting height: 1,77 inch /  $45\,\mathrm{mm}$  | Safety rim: 0.2 in /  $5\,\mathrm{mm}$ 

| Logistic Data   | Standard Truck Europe |       | Standard Truck USA |       | Mega Truck |       | Jumbo Truck |       | 40´ HC Container |       |
|-----------------|-----------------------|-------|--------------------|-------|------------|-------|-------------|-------|------------------|-------|
| Logistic Data   | stack                 | total | stack              | total | stack      | total | stack       | total | stack            | total |
| Nest D1 (OD-4F) | 200                   | 6600  | -                  | -     | 200        | 6600  | 200         | 7600  | 200              | 5000  |