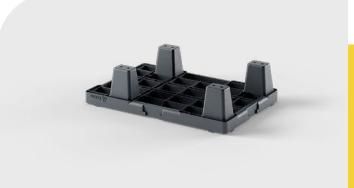

1 1

- 1. Nestable quarter plastic pallet
- 2. Extremely lightweight
- 3. An excellent solution for display positioning
- 4. Easy and safe to handle
- 5. Equipped with special locking points to fix displays
- 6. Reusable pallet made of recycled plastic and 100% recyclable