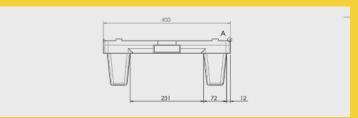

## OD-4F

**23 x 15 in** 600 x 400 mm

| Technical Data  | Bottom<br>support | Top Deck | Dimensions (in) / (mm) | Maximum Load Capacities (lbs) / (kg) |         |         |     | Weight (lbs) / (kg) |    |  |
|-----------------|-------------------|----------|------------------------|--------------------------------------|---------|---------|-----|---------------------|----|--|
|                 |                   |          |                        | Static                               | Dynamic | Racking | PE  | PP                  | РО |  |
| Nest D1 (OD-4F) | 4 feet            | open     | 24 x 16 x 5.5          | 700                                  | 300     | -       | 2.4 | -                   | -  |  |
|                 |                   |          | 600 x 400 x 140        | 300                                  | 150     | -       | 1,1 | -                   | -  |  |

Entry: 4 ways | Nesting height: 1,77 inch /  $45\,\mathrm{mm}$  | Safety rim: 0.2 in /  $5\,\mathrm{mm}$ 

| Logistic Data   | Standard Truck Europe |       | Standard Truck USA |       | Mega Truck |       | Jumbo Truck |       | 40´ HC Container |       |
|-----------------|-----------------------|-------|--------------------|-------|------------|-------|-------------|-------|------------------|-------|
| Logistic Data   | stack                 | total | stack              | total | stack      | total | stack       | total | stack            | total |
| Nest D1 (OD-4F) | 200                   | 6600  | -                  | -     | 200        | 6600  | 200         | 7600  | 200              | 5000  |