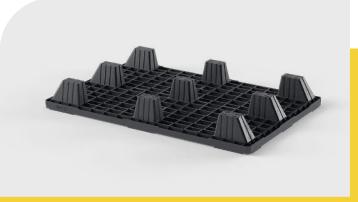

- Nestable plastic pallet in euro-size
- High nestability ratio
- Deck with Z-profile provides high flexural rigidity
- Excellent loadability and high carrying capacity
- Very high compression of empties due to seamless nestability provided by the design of the feet
- Very light and therefore saved space and energy for storage and return
- 7. Reusable pallet made of recycled plastic and 100% recyclable