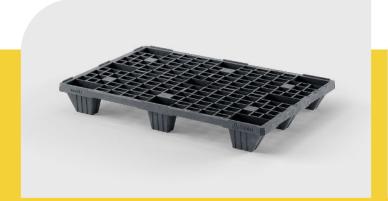

- Nestable plastic pallet in euro-size
- High nestability ratio
- Deck with Z-profile provides high flexural rigidity
- Excellent loadability and high carrying capacity
- Very high compression of empties due to seamless nestability provided by the design of the feet
- Very light and therefore saved space and energy for storage and return
- 7. Reusable pallet made of recycled plastic and 100% recyclable