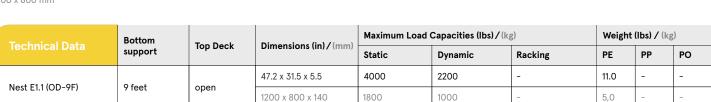

## Nest E1.1

OD-9F

47.2 x 31.5 in 1200 x 800 mm

Entry: 4 ways | Nesting height: 1.58 inch / 40,0 mm | Safety rim: 0.2 in / 5 mm

| Logistic Data     | Standard Truck Europe |       | Standard Truck USA |       | Mega Truck |       | Jumbo Truck |       | 40´ HC Container |       |
|-------------------|-----------------------|-------|--------------------|-------|------------|-------|-------------|-------|------------------|-------|
|                   | stack                 | total | stack              | total | stack      | total | stack       | total | stack            | total |
| Nest E1.1 (OD-9F) | 56                    | 1848  | -                  | -     | 67         | 2211  | 67          | 2211  | 58               | 1450  |