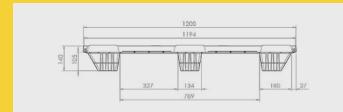

## Nest E1.1

OD-9F

47.2 x 31.5 in 1200 x 800 mm

Entry: 4 ways | Nesting height: 1.58 inch / 40,0 mm | Safety rim: 0.2 in / 5 mm

| Logistic Data     | Standard Truck Europe |       | Standard Truck USA |       | Mega Truck |       | Jumbo Truck |       | 40´ HC Container |       |
|-------------------|-----------------------|-------|--------------------|-------|------------|-------|-------------|-------|------------------|-------|
|                   | stack                 | total | stack              | total | stack      | total | stack       | total | stack            | total |
| Nest E1.1 (OD-9F) | 56                    | 1848  | -                  | -     | 67         | 2211  | 67          | 2211  | 58               | 1450  |