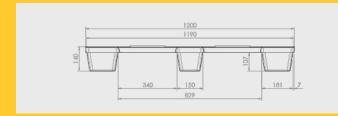

## Nest E3.1

OD-9F

Top Deck

open

47.2 x 31.5 in 1200 x 800 mm

Nest E3.1 (OD-9F)

Entry: 4 ways | Nesting height: 1.81 inch / 46 mm | Safety rim: 0.2 in / 4 mm

| Logistic Data     | Standard Truck Europe |       | Standard Truck USA |       | Mega Truck |       | Jumbo Truck |       | 40' HC Container |       |
|-------------------|-----------------------|-------|--------------------|-------|------------|-------|-------------|-------|------------------|-------|
|                   | stack                 | total | stack              | total | stack      | total | stack       | total | stack            | total |
| Nest E3.1 (OD-9F) | 60                    | 1980  | -                  | -     | 70         | 2310  | 70          | 2660  | 65               | 1625  |