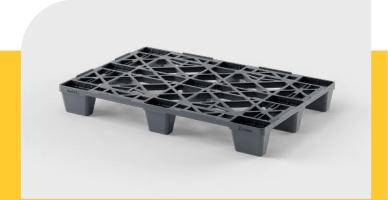

## Nest E3.1

OD-9F

Top Deck

open

47.2 x 31.5 in 1200 x 800 mm

Nest E3.1 (OD-9F)

Entry: 4 ways | Nesting height: 1.81 inch / 46 mm | Safety rim: 0.2 in / 4 mm

| Logistic Data     | Standard Truck Europe |       | Standard Truck USA |       | Mega Truck |       | Jumbo Truck |       | 40' HC Container |       |
|-------------------|-----------------------|-------|--------------------|-------|------------|-------|-------------|-------|------------------|-------|
|                   | stack                 | total | stack              | total | stack      | total | stack       | total | stack            | total |
| Nest E3.1 (OD-9F) | 60                    | 1980  | -                  | -     | 70         | 2310  | 70          | 2660  | 65               | 1625  |

Nestable plastic pallet for light loads in euro-size Excellent weight/load ratio

High nestability ratio

4. Designed with beveled edges on all four sides to facilitate unstacking by

Reusable pallet made of recycled plastic and 100% recyclable