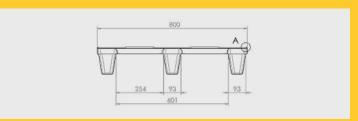

## Nest E3.1

OD-9F

Top Deck

open

47.2 x 31.5 in 1200 x 800 mm

Nest E3.1 (OD-9F)

Entry: 4 ways | Nesting height: 1.81 inch / 46 mm | Safety rim: 0.2 in / 4 mm

| Logistic Data     | Standard Truck Europe |       | Standard Truck USA |       | Mega Truck |       | Jumbo Truck |       | 40' HC Container |       |
|-------------------|-----------------------|-------|--------------------|-------|------------|-------|-------------|-------|------------------|-------|
|                   | stack                 | total | stack              | total | stack      | total | stack       | total | stack            | total |
| Nest E3.1 (OD-9F) | 60                    | 1980  | -                  | -     | 70         | 2310  | 70          | 2660  | 65               | 1625  |