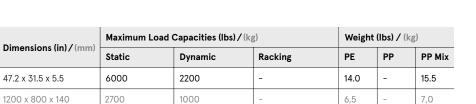

## Nest E3.1

OD-9F

Top Deck

open

47.2 x 31.5 in 1200 x 800 mm

Nest E3.1 (OD-9F)

Entry: 4 ways | Nesting height: 1.81 inch / 46 mm | Safety rim: 0.2 in / 4 mm

| Logistic Data     | Standard Truck Europe |       | Standard Truck USA |       | Mega Truck |       | Jumbo Truck |       | 40' HC Container |       |
|-------------------|-----------------------|-------|--------------------|-------|------------|-------|-------------|-------|------------------|-------|
|                   | stack                 | total | stack              | total | stack      | total | stack       | total | stack            | total |
| Nest E3.1 (OD-9F) | 60                    | 1980  | -                  | -     | 70         | 2310  | 70          | 2660  | 65               | 1625  |