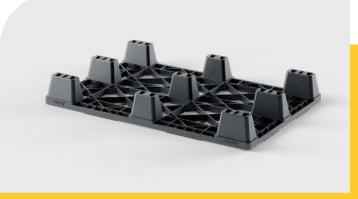

## Nest E3.1

OD-9F

Top Deck

open

47.2 x 31.5 in 1200 x 800 mm

Nest E3.1 (OD-9F)

Entry: 4 ways | Nesting height: 1.81 inch / 46 mm | Safety rim: 0.2 in / 4 mm

| Logistic Data     | Standard Truck Europe |       | Standard Truck USA |       | Mega Truck |       | Jumbo Truck |       | 40' HC Container |       |
|-------------------|-----------------------|-------|--------------------|-------|------------|-------|-------------|-------|------------------|-------|
|                   | stack                 | total | stack              | total | stack      | total | stack       | total | stack            | total |
| Nest E3.1 (OD-9F) | 60                    | 1980  | -                  | -     | 70         | 2310  | 70          | 2660  | 65               | 1625  |

Nestable plastic pallet for light loads in euro-size Excellent weight/load ratio

High nestability ratio

4. Designed with beveled edges on all four sides to facilitate unstacking by

Reusable pallet made of recycled plastic and 100% recyclable