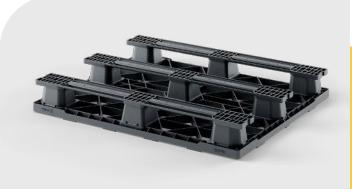

Nestable plastic pallet for medium loads in industrial size

Strong pallet with T-profile design

Rounded corners

Reusable pallet made of recycled plastic and 100% recyclable

Without safety rim

RFID transponders and other IoT options