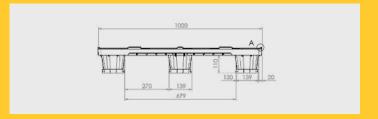

## Nest i5

OD-3R

47.2 x 39.4 in 1200 x 1000 mm

| 7 | Technical Data  | Bottom<br>support | Top Deck | Dimensions (in) / (mm) | Maximum Load Capacities (lbs) / (kg) |         |         |      | Weight (lbs) / (kg) |        |  |
|---|-----------------|-------------------|----------|------------------------|--------------------------------------|---------|---------|------|---------------------|--------|--|
|   |                 |                   |          |                        | Static                               | Dynamic | Racking | PE   | PP                  | PP Mix |  |
|   | Nest i5 (OD-3R) | 3 runners         | open     | 47.2 x 39.4 x 5.9      | 7700                                 | 4400    | 700     | 27.5 | -                   | 31.0   |  |
|   |                 |                   |          | 1200 x 1000 x 150      | 3500                                 | 2000    | 300     | 12,5 | -                   | 14,0   |  |

Entry: 4 ways | Nesting height: - inch / - mm | Safety rim: 0.2 in / 6 mm

| Logistic Data   | Standard Truck Europe |       | Standard Truck USA |       | Mega Truck |       | Jumbo Truck |       | 40´ HC Container |       |
|-----------------|-----------------------|-------|--------------------|-------|------------|-------|-------------|-------|------------------|-------|
|                 | stack                 | total | stack              | total | stack      | total | stack       | total | stack            | total |
| Nest i5 (OD-3R) | 16                    | 416   | -                  | -     | 19         | 494   | 19          | 532   | 17               | 374   |