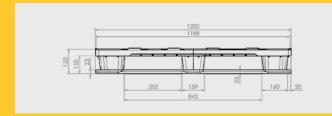

## Nest i5

OD-3R

47.2 x 39.4 in 1200 x 1000 mm

| 7 | Technical Data  | Bottom<br>support | Top Deck | Dimensions (in) / (mm) | Maximum Load Capacities (lbs) / (kg) |         |         |      | Weight (lbs) / (kg) |        |  |
|---|-----------------|-------------------|----------|------------------------|--------------------------------------|---------|---------|------|---------------------|--------|--|
|   |                 |                   |          |                        | Static                               | Dynamic | Racking | PE   | PP                  | PP Mix |  |
|   | Nest i5 (OD-3R) | 3 runners         | open     | 47.2 x 39.4 x 5.9      | 7700                                 | 4400    | 700     | 27.5 | -                   | 31.0   |  |
|   |                 |                   |          | 1200 x 1000 x 150      | 3500                                 | 2000    | 300     | 12,5 | -                   | 14,0   |  |

Entry: 4 ways | Nesting height: - inch / - mm | Safety rim: 0.2 in / 6 mm

| Logistic Data   | Standard Truck Europe |       | Standard Truck USA |       | Mega Truck |       | Jumbo Truck |       | 40´ HC Container |       |
|-----------------|-----------------------|-------|--------------------|-------|------------|-------|-------------|-------|------------------|-------|
|                 | stack                 | total | stack              | total | stack      | total | stack       | total | stack            | total |
| Nest i5 (OD-3R) | 16                    | 416   | -                  | -     | 19         | 494   | 19          | 532   | 17               | 374   |