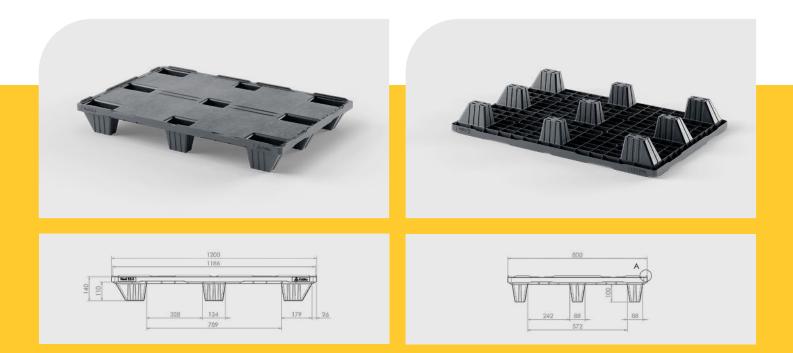

## Nest E3.3

CD-9F

1200 x 800 mm

|  | Technical Data    | Bottom<br>support | Top Deck | Dimensions (mm)  | Maximum Load | Capacities (kg) | Weight (kg) |        |
|--|-------------------|-------------------|----------|------------------|--------------|-----------------|-------------|--------|
|  |                   |                   |          |                  | Static       | Dynamic         | Racking     | PE Mix |
|  | Nest E3.3 (CD-9F) | 9 feet            | closed   | 1200 x 800 x 140 | 2000         | 1000            | -           | 7,0    |

Entry: 4 ways | Nesting height: 45,0 mm | Safety rim: 16 mm

| Logistic Data     | Standard Truck Europe |       | Standard Truck USA |       | Mega Truck |       | Jumbo Truck |       | 40' HC Container |       |
|-------------------|-----------------------|-------|--------------------|-------|------------|-------|-------------|-------|------------------|-------|
|                   | stack                 | total | stack              | total | stack      | total | stack       | total | stack            | total |
| Nest E3.3 (CD-9F) | 52                    | 1716  | -                  | -     | -          | -     | -           | -     | -                | -     |