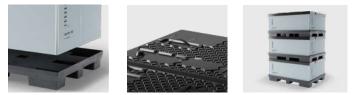

# Cabka Cabcube® 1612

:::

9 Feet

63.4 x 47.6 x 29.5 in

| Standard<br>Components                                                                                                                                                                                                                                                                                                                                                                                                                                                                                                                                                                                                                                                                                                                                                                                                                                                                                                                                                                                                                                                                                                                                                                                                                                                                                                                                                                                                                                                                                                                                                                                                                                                                                                                                                                                                                                                                                                                                                                                                                                                                                                         | Base                 | Sleeve (optional)     | Lid                  |
|--------------------------------------------------------------------------------------------------------------------------------------------------------------------------------------------------------------------------------------------------------------------------------------------------------------------------------------------------------------------------------------------------------------------------------------------------------------------------------------------------------------------------------------------------------------------------------------------------------------------------------------------------------------------------------------------------------------------------------------------------------------------------------------------------------------------------------------------------------------------------------------------------------------------------------------------------------------------------------------------------------------------------------------------------------------------------------------------------------------------------------------------------------------------------------------------------------------------------------------------------------------------------------------------------------------------------------------------------------------------------------------------------------------------------------------------------------------------------------------------------------------------------------------------------------------------------------------------------------------------------------------------------------------------------------------------------------------------------------------------------------------------------------------------------------------------------------------------------------------------------------------------------------------------------------------------------------------------------------------------------------------------------------------------------------------------------------------------------------------------------------|----------------------|-----------------------|----------------------|
| and the second s |                      | arrest to             |                      |
| Weight                                                                                                                                                                                                                                                                                                                                                                                                                                                                                                                                                                                                                                                                                                                                                                                                                                                                                                                                                                                                                                                                                                                                                                                                                                                                                                                                                                                                                                                                                                                                                                                                                                                                                                                                                                                                                                                                                                                                                                                                                                                                                                                         | 57,5 lbs             | 27,5 lbs              | 23,0 lbs             |
| Material                                                                                                                                                                                                                                                                                                                                                                                                                                                                                                                                                                                                                                                                                                                                                                                                                                                                                                                                                                                                                                                                                                                                                                                                                                                                                                                                                                                                                                                                                                                                                                                                                                                                                                                                                                                                                                                                                                                                                                                                                                                                                                                       | PE                   | PP                    | PE                   |
| Dimensions                                                                                                                                                                                                                                                                                                                                                                                                                                                                                                                                                                                                                                                                                                                                                                                                                                                                                                                                                                                                                                                                                                                                                                                                                                                                                                                                                                                                                                                                                                                                                                                                                                                                                                                                                                                                                                                                                                                                                                                                                                                                                                                     | 63.4 x 47.6 x 7.5 in | 61.4 x 45.7 x 24.4 in | 62.4 x 46.7 x 3.9 in |

- 1. Increased base surface area for bigger goods
- 2. Optimal for stacking stability and fit
- 3. Ergonomic design through hinged lid
- Secured folded unit with protective sleeve 4.
- 5. Reusable product, 100% recyclable, base and lid made of recycled plastic
- Options 1. RFID transponders and other IoT options
  - 2. Customizable sleeve dimensions
    - 3. Customizable sleeve design
    - Individual marking and labeling 4.
    - 5. ESD: conductive