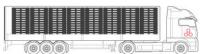

| Truck Loads        | <b>Mega Truck</b><br>(44,6 x 8,1 x 9,8 ft) |
|--------------------|--------------------------------------------|
| unfolded per stack | 4                                          |
| unfolded total     | 64                                         |
| folded per stack   | 12                                         |
| folded total       | 192                                        |
| Return ratio       | 1 : 3,25                                   |
| Volume reduction   | 69 %                                       |

in Mega Truck **Return Ratio** 1:3,25

#### Megatrailer utilization