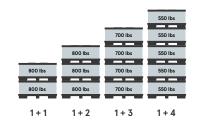

Stacking scenarios

| Maximum<br>Load Capacities |          |
|----------------------------|----------|
| Filling weight             | 800 lbs  |
| Stacking load              | 2800 lbs |
| Stacking factor            | 1+4      |
| Dynamic load               | 800 lbs  |