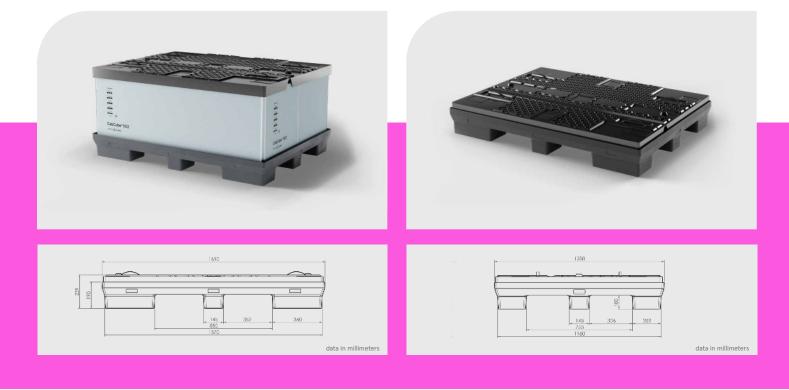

### CabCube<sup>®</sup> 1612

::::

9 Feet

Benefits

63.4 x 47.6 x 29.5 in

| Technical Data     | Bottom  | External           | Internal        | Maximum Load Capacities (lbs) |         |         |
|--------------------|---------|--------------------|-----------------|-------------------------------|---------|---------|
| Technical Data     | support | Dimensions (in)    | Dimensions (in) | Static                        | Dynamic | Racking |
| CabCube® 1612 (9F) | 9 feet  | 63.4 x 47.6 x 29.5 | 61 x 45 x 22    | 2800                          | 800     | -       |

# Cabka Cabcube® 1612

:::

9 Feet

63.4 x 47.6 x 29.5 in

| Standard<br>Components                                                                                                                                                                                                                                                                                                                                                                                                                                                                                                                                                                                                                                                                                                                                                                                                                                                                                                                                                                                                                                                                                                                                                                                                                                                                                                                                                                                                                                                                                                                                                                                                                                                                                                                                                                                                                                                                                                                                                                                                                                                                                                         | Base                 | Sleeve (optional)     | Lid                  |
|--------------------------------------------------------------------------------------------------------------------------------------------------------------------------------------------------------------------------------------------------------------------------------------------------------------------------------------------------------------------------------------------------------------------------------------------------------------------------------------------------------------------------------------------------------------------------------------------------------------------------------------------------------------------------------------------------------------------------------------------------------------------------------------------------------------------------------------------------------------------------------------------------------------------------------------------------------------------------------------------------------------------------------------------------------------------------------------------------------------------------------------------------------------------------------------------------------------------------------------------------------------------------------------------------------------------------------------------------------------------------------------------------------------------------------------------------------------------------------------------------------------------------------------------------------------------------------------------------------------------------------------------------------------------------------------------------------------------------------------------------------------------------------------------------------------------------------------------------------------------------------------------------------------------------------------------------------------------------------------------------------------------------------------------------------------------------------------------------------------------------------|----------------------|-----------------------|----------------------|
| and the second s |                      | arrest to             |                      |
| Weight                                                                                                                                                                                                                                                                                                                                                                                                                                                                                                                                                                                                                                                                                                                                                                                                                                                                                                                                                                                                                                                                                                                                                                                                                                                                                                                                                                                                                                                                                                                                                                                                                                                                                                                                                                                                                                                                                                                                                                                                                                                                                                                         | 57,5 lbs             | 27,5 lbs              | 23,0 lbs             |
| Material                                                                                                                                                                                                                                                                                                                                                                                                                                                                                                                                                                                                                                                                                                                                                                                                                                                                                                                                                                                                                                                                                                                                                                                                                                                                                                                                                                                                                                                                                                                                                                                                                                                                                                                                                                                                                                                                                                                                                                                                                                                                                                                       | PE                   | PP                    | PE                   |
| Dimensions                                                                                                                                                                                                                                                                                                                                                                                                                                                                                                                                                                                                                                                                                                                                                                                                                                                                                                                                                                                                                                                                                                                                                                                                                                                                                                                                                                                                                                                                                                                                                                                                                                                                                                                                                                                                                                                                                                                                                                                                                                                                                                                     | 63.4 x 47.6 x 7.5 in | 61.4 x 45.7 x 24.4 in | 62.4 x 46.7 x 3.9 in |