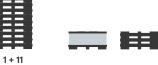

### Full containers

1+3

|         |            | E |
|---------|------------|---|
|         |            |   |
|         |            |   |
|         |            |   |
| (0)0)0) | - 10 (B) ( |   |

Empty containers