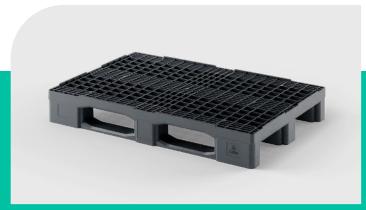

## Eco E7

OD-3R

1200 x 800 mm

| Technical Data | Bottom<br>support | Top Deck | Dimensions (mm)  | Maximum Load Capacities (kg) |         |         |      | Weight (kg) |        |  |
|----------------|-------------------|----------|------------------|------------------------------|---------|---------|------|-------------|--------|--|
|                |                   |          |                  | Static                       | Dynamic | Racking | PE   | PE Mix      | PP Mix |  |
| Eco E7 (OD-3R) | 3 runners         | open     | 1200 x 800 x 160 | 5000                         | 2500    | 1000    | 18,5 | 18,5        | 20,5   |  |