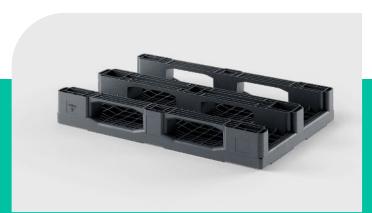

**3enefits** 

- 1. Euro-size heavy duty pallet for high performance environments
- 2. Develop for maximum bending strength for use in high bay racks
- 3. Monoblock design with dimensional stability for optimum use in automatic conveyors
- 4. Compatible with standard boxes
- 5. Flow-through block design ensures effective cleaning and quick drying
- 6. Reusable pallet made of recycled plastic and 100% recyclable