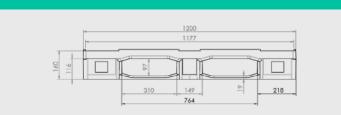

## Eco E7

OD-3R

1200 x 800 mm

| Technical Data | Bottom<br>support | Top Deck | Dimensions (mm)  | Maximum Load Capacities (kg) |         |         |      | Weight (kg) |        |  |
|----------------|-------------------|----------|------------------|------------------------------|---------|---------|------|-------------|--------|--|
|                |                   |          |                  | Static                       | Dynamic | Racking | PE   | PE Mix      | PP Mix |  |
| Eco E7 (OD-3R) | 3 runners         | open     | 1200 x 800 x 160 | 5000                         | 2500    | 1000    | 18,5 | 18,5        | 20,5   |  |

Entry: 4 ways | Nesting height: - mm | Safety rim: 7 mm

| Logistic Data  | Standard Truck Europe |       | Standard Truck USA |       | Mega Truck |       | Jumbo Truck |       | 40′ HC Container |       |
|----------------|-----------------------|-------|--------------------|-------|------------|-------|-------------|-------|------------------|-------|
|                | stack                 | total | stack              | total | stack      | total | stack       | total | stack            | total |
| Eco E7 (OD-3R) | 15                    | 495   | -                  | -     | 18         | 594   | 18          | 648   | 16               | 400   |